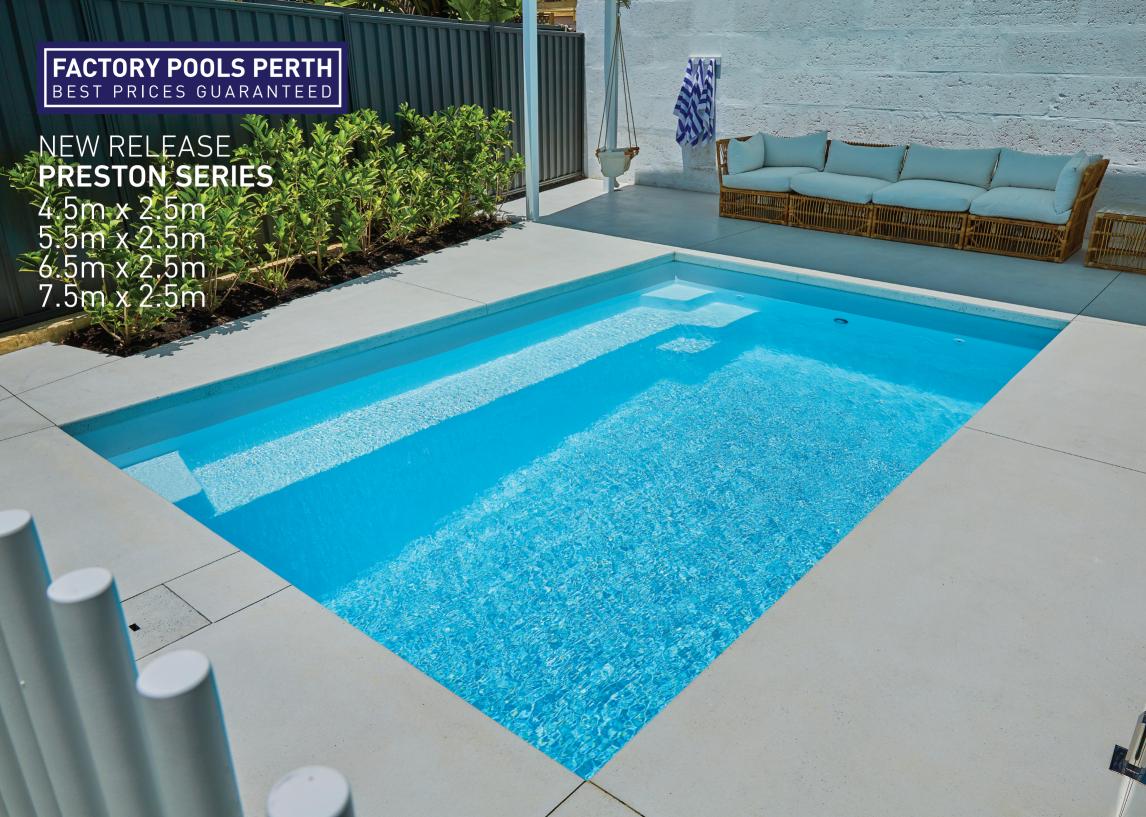

## **PRESTON** SERIES

The Preston Series is our latest slimline pool design that is perfect for narrow backyards or restricted areas.

Featuring full length bench and uninterrupted swimming space, the Preston is the ideal pool for relaxing and swimming.

## **KEY FEATURES**

- Unobstructed swimming area.
- Full length bench seating, ideal for optional spa seat.
- Dual entry and exit points for versatile positioning.
- Square internal corners allow for 90 degree paving without unsightly mitres.
- Bench seat allows for close positioning to boundaries and structures.