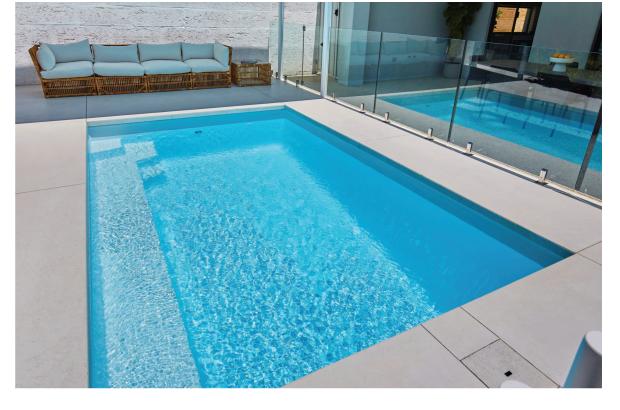

## **PRESTON** SERIES

The Preston Series is our latest slimline pool design that is perfect for narrow backyards or restricted areas.

Featuring full length bench and uninterrupted swimming space, the Preston is the ideal pool for relaxing and swimming.

## **KEY FEATURES**

- Unobstructed swimming area.
- Full length bench seating, ideal for optional spa seat.
- Dual entry and exit points for versatile positioning.
- Square internal corners allow for 90 degree paving without unsightly mitres.
- Bench seat allows for close positioning to boundaries and structures.