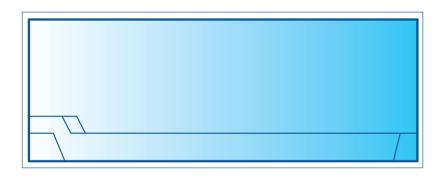

## **PRESTON** SERIES

The Preston Series is our latest slimline pool design that is perfect for narrow backyards or restricted areas.

Featuring full length bench and uninterrupted swimming space, the Preston is the ideal pool for relaxing and swimming.

## **AVAILABLE SIZES**

| LENGTH | WIDTH | SHALLOW END | DEEP END | AVAILABLE  |
|--------|-------|-------------|----------|------------|
| 7.5m   | 2.5m  | 1.2m        | 1.9m     | MARCH 2023 |
| 6.5m   | 2.5m  | 1.2m        | 1.8m     | MARCH 2023 |
| 5.5m   | 2.5m  | 1.1m        | 1.7m     | APRIL 2023 |
| 4.5m   | 2.5m  | 1.1m        | 1.6m     | APRIL 2023 |

## **KEY FEATURES**

- Unobstructed swimming area.
- Full length bench seating, ideal for optional spa seat.
- Dual entry and exit points for versatile positioning.
- Square internal corners allow for 90 degree paving without unsightly mitres.
- Bench seat allows for close positioning to boundaries and structures.