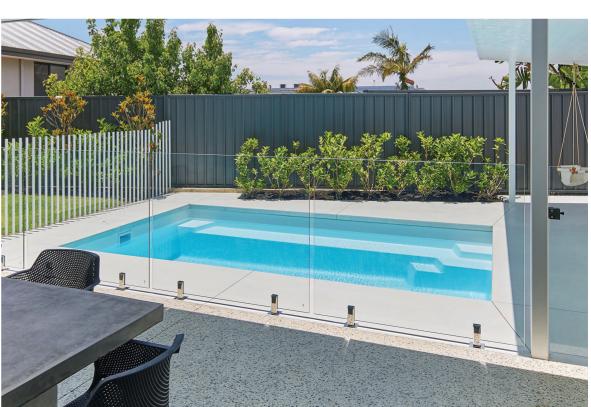

## **PRESTON** SERIES

The Preston Series is our latest slimline pool design that is perfect for narrow backyards or restricted areas.

Featuring full length bench and uninterrupted swimming space, the Preston is the ideal pool for relaxing and swimming.

## **KEY FEATURES**

- Unobstructed swimming area.
- Full length bench seating, ideal for optional spa seat.
- Dual entry and exit points for versatile positioning.
- Square internal corners allow for 90 degree paving without unsightly mitres.
- Bench seat allows for close positioning to boundaries and structures.